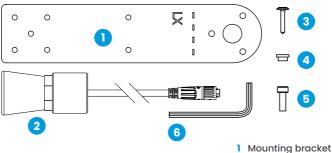

#### **Product Overview**

- 2 Ultrasonic Sensor
  - Manustina balta v 2
- 3 Mounting bolts x 3
- 4 Spacers x 3
- 5 Tek Screws x 4
- 6 Allen key