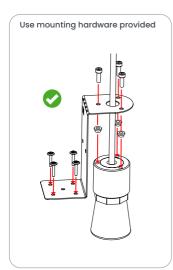

### **Installation and Mounting**

- 4 Plan your installation considering the diagrams on the right.
- Once the Ultrasonic sensor and Blue Node installation is complete, ensure that data is correctly reporting before leaving the site.