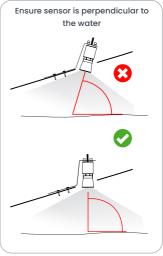

acers x 3
- 5 Tek Screws x 4
- 6 Allen key

#### **Preparation**

- Unpack the contents of the box and check the component list above to ensure the kit is complete.
- 2 The Ultrasonic Sensor requires a LX Blue Node to function, available for purchase from incyt.com.au. Follow the instructions provided with the Blue Node to complete setup and activation.
- 3 Ensure all components are functioning correctly before proceeding to field installation.

### **Installation and Mounting**

- 4 Plan your installation considering the diagrams on the right.
- Once the Ultrasonic sensor and Blue Node installation is complete, ensure that data is correctly reporting before leaving the site.



Protect cables from animals by purchasing sheathing from your local hardware store

## **Installation Tips**