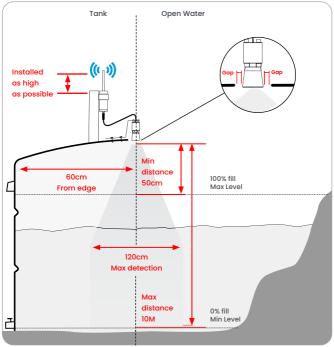

### **Installation and Mounting**

- 4 Plan your installation considering the diagrams on the right.
- Once the Ultrasonic sensor and Blue Node installation is complete, ensure that data is correctly reporting before leaving the site.