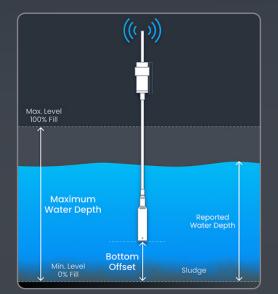

# INCYT's Hydrostatic Fuel Level Sensor offers you accurate, real-time, fuel level data.

INCYT's submersible hydrostatic fuel level sensor is used for monitoring the level of diesel tanks. Fuel is one of the most important commodities for many businesses such as farms and transport companies. Running out of diesel creates costly delays and many other issues throughout the operation. With INCYT's hydrostatic fuel level sensor you now have an accurate way to monitor all your fuel tanks and receive alerts when tanks reach a set level. You no longer need to drive across your operation to manually check fuel levels and can even go as far as giving your nominated fuel supplier access to your tank level data in the INCYT cockpit.

- Configure your dashboard the way you want to see your tank levels (% full, volume in litres, or depth in metres)
- Configure low and high level alarms for different parameters such as usage, refill, depth in metres, volume in litres, and % capacity
- Calibrate your devices in-app as required

INCYT's fuel tank level data is available to you through the INCYT cockpit, which allows you to share this data with other users on your INCYT account. Configure alarms for different parameters such as usage, refill, depth in meter, volume in litres, and % capacity. Alarms can be sent via email, text or in-app notifications to yourself or anyone else you choose to send this alarm to.

#### **Specifications**

| Housing material    | 316 stainless steel |                                            |
|---------------------|---------------------|--------------------------------------------|
| Max. tank depth     | 4500mm              |                                            |
| Suitable fuel types | Diesel only         |                                            |
| Waterproof rating   | IP68                |                                            |
| Working temperature | -40°C - +80°C       | Supply:12-36Vdc                            |
| Accuracy            | 0.5% F.S. Standard  | Date: XXXXXXXXXXXXXXXXXXXXXXXXXXXXXXXXXXXX |
| Power consumption   | Ultra low           |                                            |
|                     |                     | Do not touch the membr                     |