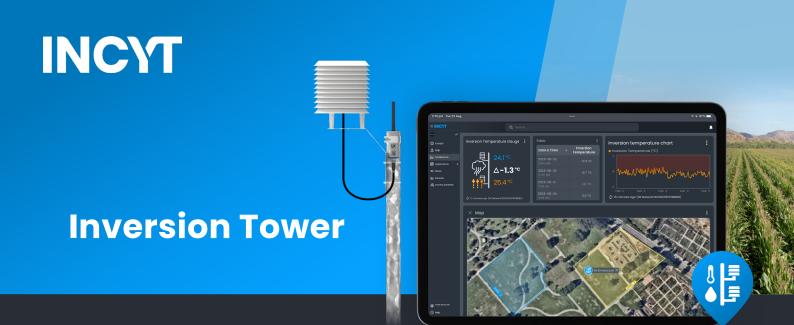

## INCYT's Inversion Tower offers you accurate, real-time, hyper-local weather and inversion data.

Knowing the exact temperature and humidity on your farm, and whether an inversion is present, is important for planning your spraying activities in a way that prevents off-target drift and ensures maximum efficacy. INCYT's inversion tower is made by Davis Instruments and is designed to meet the guidelines of the World Meteorological Organisation.

Plug 'n Play

XR

- + Configure your dashboard the way you want to see your inversion data
- Kit includes a 10 meter inversion tower, 2 temperature and humidity sensors and a blue node
- + Pairs well with the INCYT weather station kit
- + Configure low and high risk level alarms for different parameters
- + Calibrate your devices in-app as required

INCYT's inversion data is available to you through the INCYT cockpit, which allows you to share this data with other users on your INCYT account. You are able to see ambient temperature at the different heights, inversion presence, humidity, relative humidity, and dew point. You are able to configure alarms for inversion temperature, temperature at either level, relative humidity at either level and dew point at either level. Alarms can be sent via email, text or in-app notifications to yourself or anyone else you choose to send this alarm to.