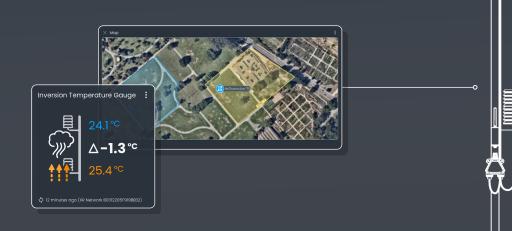

INCYT's inversion data is available to you through the INCYT cockpit, which allows you to share this data with other users on your INCYT account. You are able to see ambient temperature at the different heights, inversion presence, humidity, relative humidity, and dew point. You are able to configure alarms for inversion temperature, temperature at either level, relative humidity at either level and dew point at either level. Alarms can be sent via email, text or in-app notifications to yourself or anyone else you choose to send this alarm to.