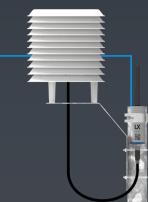

Plug 'n Play

XR

- + Configure your dashboard the way you want to see your inversion data
- Kit includes a 10 meter inversion tower, 2 temperature and humidity sensors and a blue node
- + Pairs well with the INCYT weather station kit
- + Configure low and high risk level alarms for different parameters
- + Calibrate your devices in-app as required

## **Local Inversion Information**

INCYT's inversion tower utilises INCYT's XR network, so you're not restricted to only using this in areas where you've got a cellphone signal - as long as your inversion tower is within reach of a INCYT base station, you're able to use it.