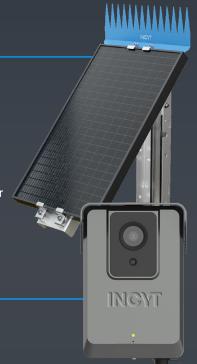

### **Monitor Your Property 24/7**

INCYT's Smart Sensing Camera utilises the 4G cellular network and comes equipped with a solar panel and battery to ensure continuous functionality, without the need for mains power or battery replacements.

The kit includes a mounting bracket and hose clamps, allowing it to simply be mounted on any wall or pole of your choosing. The solar panel and cable, supplied as part of this kit, are easy to install and work as 'plug and play' equipment.