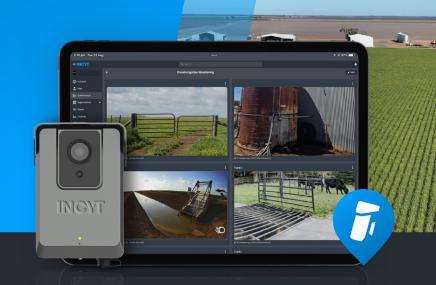

## INCYT's Smart Sensing Camera is not just a camera, it's an intelligent set of eyes.

It allows you to visually monitor key parts of your property and operation, such as fuel tanks, pumps and trash racks, as well as alerting you to vehicle traffic on your property and more. The camera combines multiple sensors and interfaces to provide active and comprehensive environmental awareness, keeping an eye on things when you can't.

All Smart Sensing Camera images are available to you through the INCYT cockpit, which allows you to share the images with other users on your INCYT account as well. You are able to save images to your

device so you can then use them for other purposes. The INCYT cockpit offers you enhanced visibility, giving you peace of mind that you're always up-to-date with what's happening around your operation.