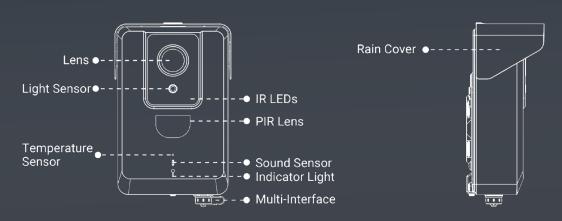

- High-quality Capturing System
- Detect moving objects using Radar and PIR
- Multiple picture-capturing modes, allowing the camera to be triggered by sources such as Radar and PIR, temperature and sound
- + Full HD 1920 x 1080 pixels and adjustable picture parameters
- Equipped with an advanced infrared supplemental light to increase light level in a dark environment and improve the sensitivity for capturing objects from up to 10m distance