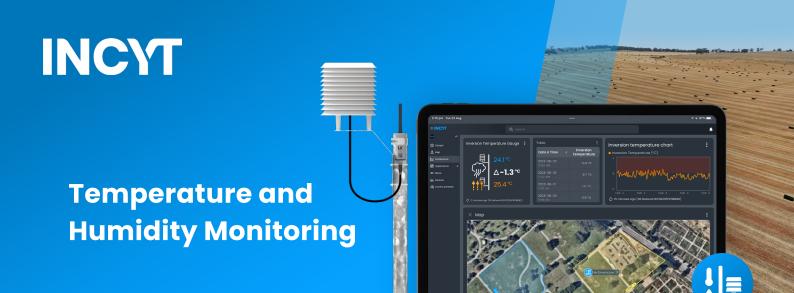

## INCYT's temperature and humidity Sensor offers you accurate, real-time, hyper-local temperature and humidity data.

Knowing the exact temperature and humidity at a specific location of your farm is key to determining your hay baling window, knowing your frost event parameters, canopy temperature, or many other important aspects.

INCYT's temperature and humidity data is available to you through the INCYT cockpit, which allows you to share this data with other users on your INCYT account. You are able to configure alarms for high or low temperature and humidity levels. Alarms can be sent via email, text or in-app notifications to yourself or anyone else you choose to send this alarm to.