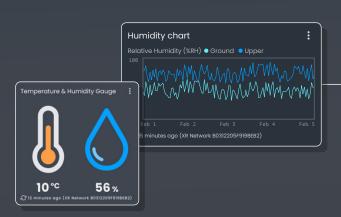

INCYT's temperature and humidity data is available to you through the INCYT cockpit, which allows you to share this data with other users on your INCYT account. You are able to configure alarms for high or low temperature and humidity levels. Alarms can be sent via email, text or in-app notifications to yourself or anyone else you choose to send this alarm to.

## Specifications

**Temperature Range** 

-40 to 65°C

Connectivity

**XR Network** 

**Power Source** 

**INCYT Blue Node** 

**Relative Humidity Accuracy** 

±1.5%

Temperature Accuracy

±0.2°C