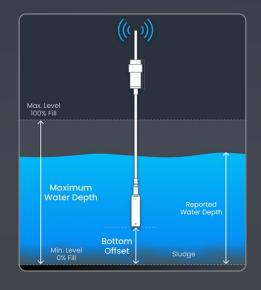

- Configure your dashboard the way you want to see your tank levels (% full, volume in litres, or depth in metres)
- Configure low and high level alarms for different parameters such as usage, refill, depth in metres, volume in litres, and % capacity
- + Calibrate your devices in-app as required

#### Specifications

Housing material

316 stainless steel

Max. tank depth

4500mm

Waterproof rating

IP68

Working temperature

-40°C - +80°C

Accuracy

0.5% F.S. Standard

**Power consumption** 

Ultra low