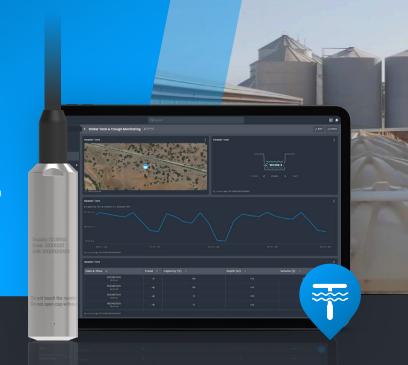

## INCYT's Hydrostatic Water Level Sensor offers you accurate, real-time, water level data.

INCYT's submersible hydrostatic water level sensor is mainly used for monitoring water tank levels, but can be used for other liquids as well; both corrosive and non-corrosive. Water is probably the most important commodity for many businesses such as farms, off-grid accommodation operators and many more. Running out of water can be costly and dangerous. With INCYT's hydrostatic water level sensor you now have an accurate way to monitor all your water tanks and receive alerts when tanks reach a set level. You no longer need to drive across your operation to manually check water levels, and you can share this data with anyone you like through the INCYT cockpit.

INCYT's water tank level data is available to you through the INCYT cockpit, which allows you to share this data with other users on your INCYT account. Configure alarms for different parameters such as usage, refill, depth in meter, volume in litres, and % capacity. Alarms can be sent via email, text or in-app notifications to yourself or anyone else you choose to send this alarm to.